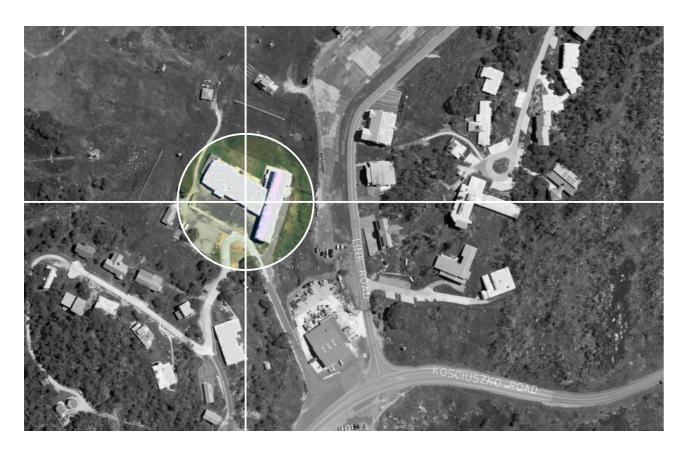

# SMIGGINS HOTEL PROPOSED RAMP

#### DRAWING REGISTER

**COVER SHEET** DA01 SITE LAYOUT

DA02 PROPOSED RAMP PLAN

DA03 PROPOSED RAMP DETAIL PLAN

**SMIGGINS HOTEL** 

PROPOSED RAMP ADDITION LOT 1 DP 1175034 **SMIGGINS HOTEL** SMIGGIN HOLES, NSW