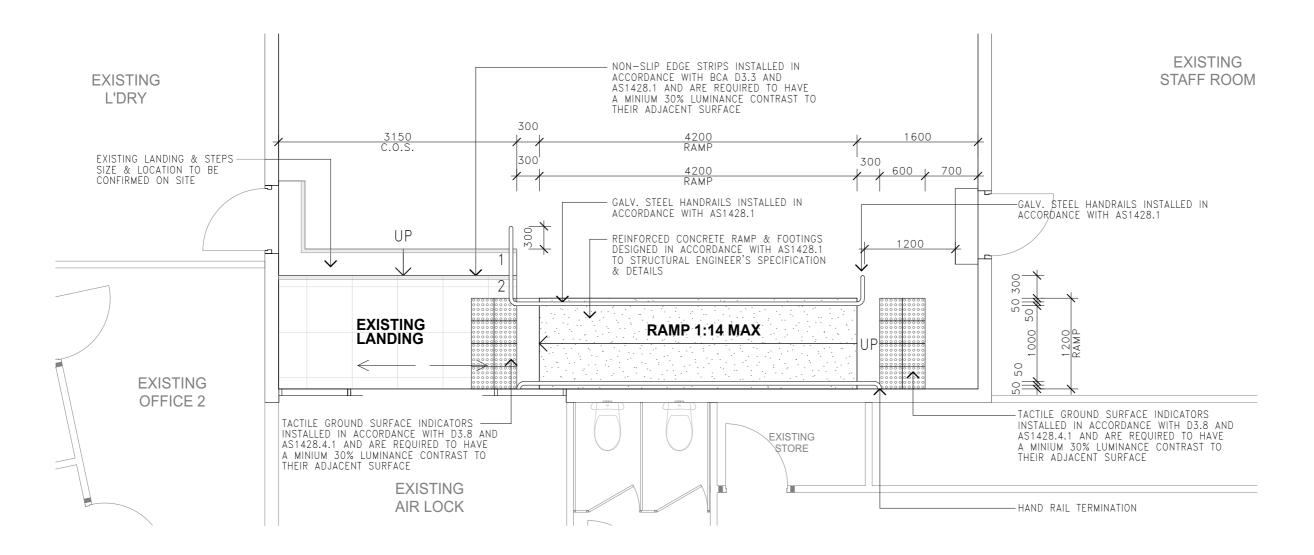

### PROPOSED RAMP PLAN DETAIL

SCALE 1:50

2.5m SCALE 1:50

PROJECT:
PROPOSED RAMP ADDITION
LOT 1 DP 1175034
SMIGGINS HOTEL
SMIGGIN HOLES, NSW

DRAWING TITLE:
PROPOSED RAMP DETAIL PLAN

DATE: 04/03/24

SCALE: 1:50 @ A3

DRAWING No: 2133-DA03

ISSUE: C