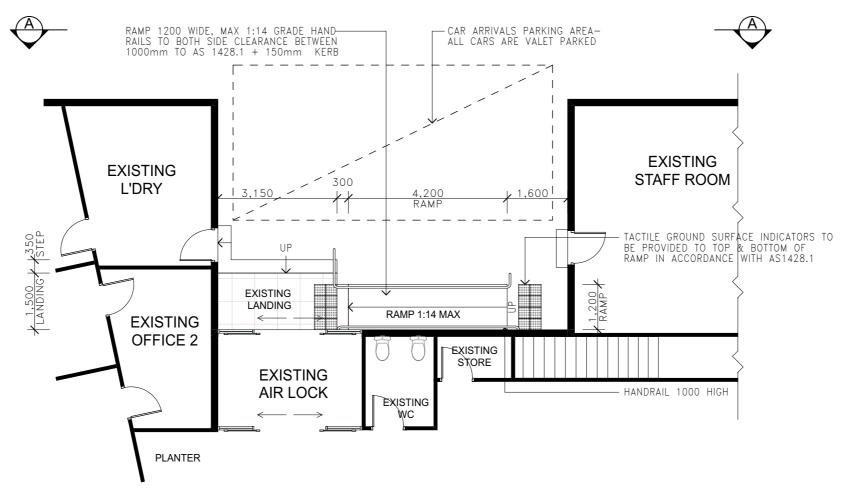

#### PROPOSED RAMP PLAN

SCALE 1:100

## SCALE 1:100

| 5m          | 1 | 1 | 1m |
|-------------|---|---|----|
| SCALE 1:100 |   |   |    |

| CLIENT:  |          |         |
|----------|----------|---------|
| SMIGGINS | HOTEL    |         |
|          |          |         |
| PROJECT: |          |         |
| PROPOSE  | D RAMP A | DDITION |
| LOT 1 DP |          | Barrion |
| · · - ·  |          |         |
| SMIGGINS | HOTEL    |         |

SMIGGIN HOLES, NSW

| DRAWING TITLE: PROPOSED RAMP PLAN |             |  |  |  |
|-----------------------------------|-------------|--|--|--|
| DATE:                             | 04/03/24    |  |  |  |
| SCALE:                            | 1:100 @ A3  |  |  |  |
| DRAWING No                        | : 2133-DA02 |  |  |  |
| ISSUE:                            | С           |  |  |  |