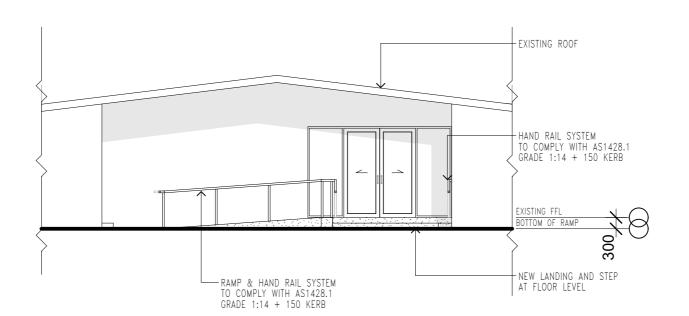

### PROPOSED RAMP PLAN DETAIL

SCALE 1:50

2.5m SCALE 1:50

PROJECT:
PROPOSED RAMP ADDITION
LOT 1 DP 1175034
SMIGGINS HOTEL
SMIGGIN HOLES, NSW

DRAWING TITLE:
PROPOSED RAMP DETAIL PLAN

DATE: 04/03/24

SCALE: 1:50 @ A3

DRAWING No: 2133-DA03

ISSUE: C