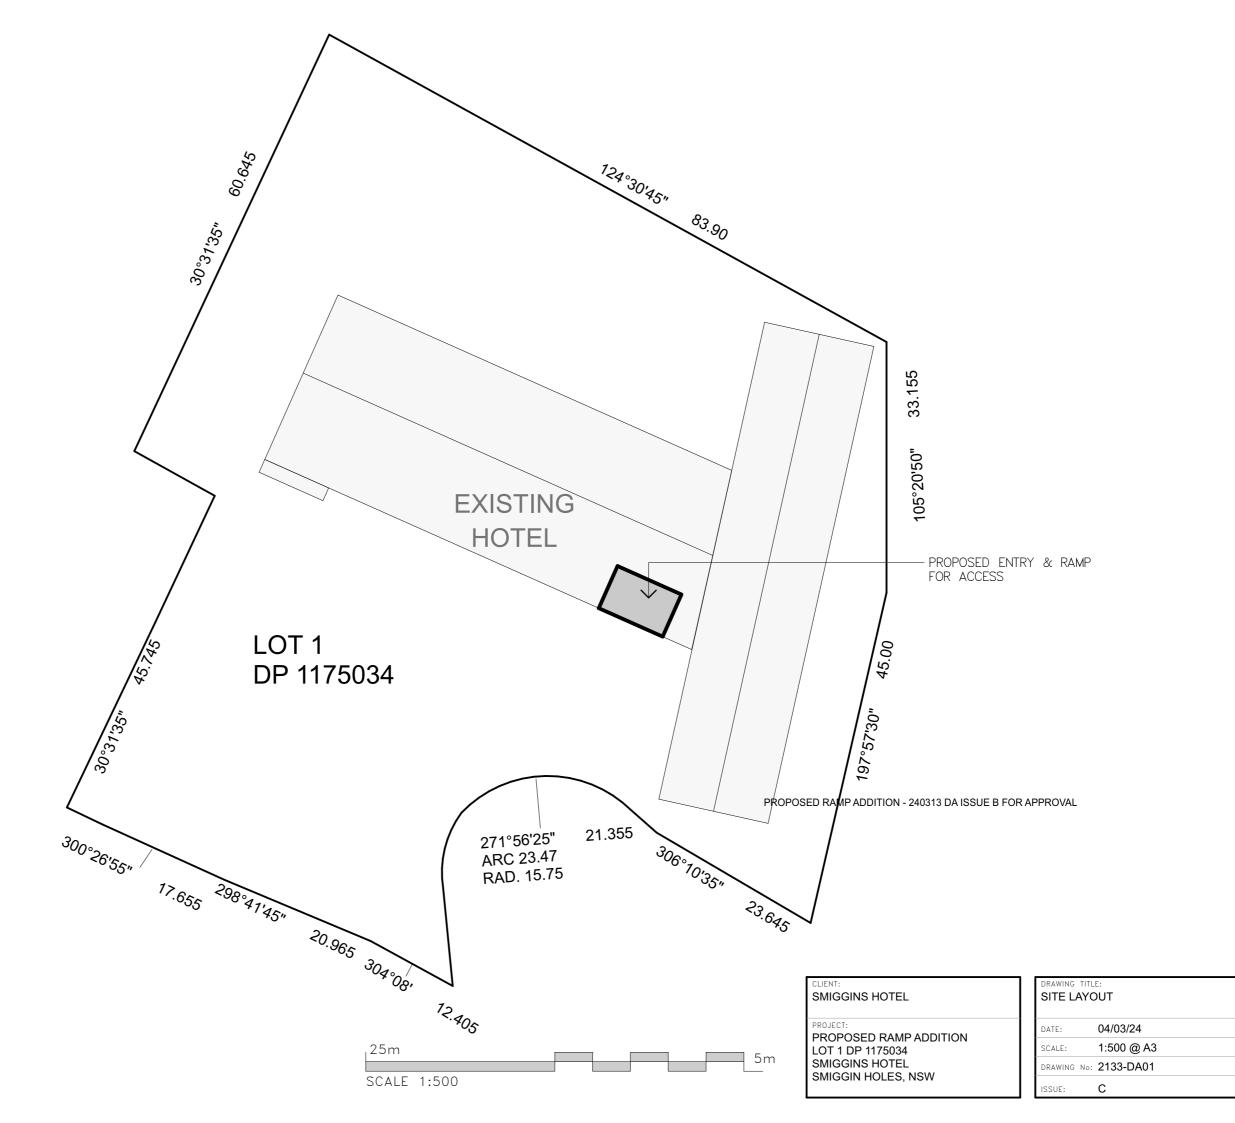

# SMIGGINS HOTEL PROPOSED RAMP

#### DRAWING REGISTER

**COVER SHEET** DA01 SITE LAYOUT

DA02 PROPOSED RAMP PLAN

DA03 PROPOSED RAMP DETAIL PLAN

**SMIGGINS HOTEL** 

PROPOSED RAMP ADDITION LOT 1 DP 1175034 **SMIGGINS HOTEL** SMIGGIN HOLES, NSW

**COVER SHEET** 04/03/24 N.T.S @ A3 DRAWING No: 2133-DA00